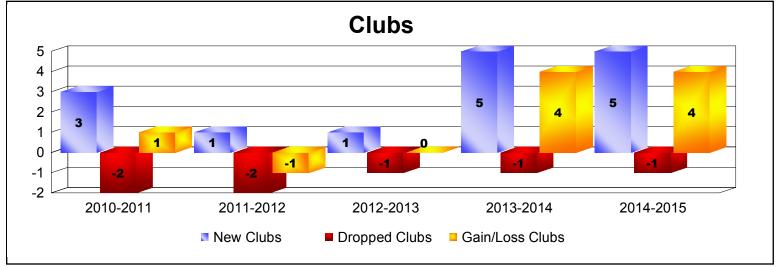

District 2 X3

As of June 2015 Cumulative

| Year      | New<br>Clubs | Dropped<br>Clubs | Gain/<br>Loss<br>Clubs | New<br>Members | Charter<br>Members | Reinstate<br>Members | Transfer<br>Members | Total<br>Member<br>Added | Total<br>Members<br>Dropped | Gain/<br>Loss<br>Members |
|-----------|--------------|------------------|------------------------|----------------|--------------------|----------------------|---------------------|--------------------------|-----------------------------|--------------------------|
| 2010-2011 | 3            | -2               | 1                      | 153            | 77                 | 10                   | 12                  | 252                      | -328                        | -76                      |
| 2011-2012 | 1            | -2               | -1                     | 207            | 26                 | 12                   | 5                   | 250                      | -296                        | -46                      |
| 2012-2013 | 1            | -1               | 0                      | 204            | 27                 | 5                    | 14                  | 250                      | -213                        | 37                       |
| 2013-2014 | 5            | -1               | 4                      | 164            | 157                | 6                    | 3                   | 330                      | -311                        | 19                       |
| 2014-2015 | 5            | -1               | 4                      | 229            | 126                | 12                   | 14                  | 381                      | -335                        | 46                       |
| Average   | 3            | -1               | 2                      | 191            | 83                 | 9                    | 10                  | 293                      | -297                        | -4                       |