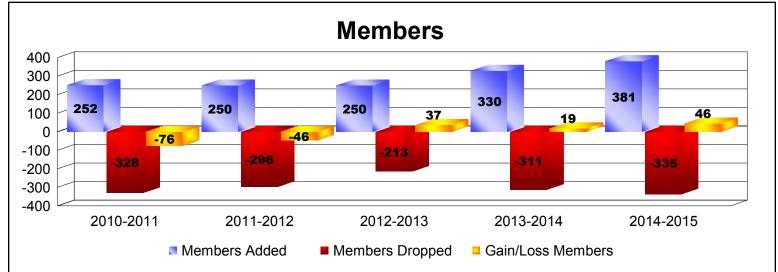

District 2 X3

As of June 2015 Cumulative

| Year      | New<br>Clubs | Dropped<br>Clubs | Gain/<br>Loss<br>Clubs | New<br>Members | Charter<br>Members | Reinstate<br>Members | Transfer<br>Members | Total<br>Member<br>Added | Total<br>Members<br>Dropped | Gain/<br>Loss<br>Members |
|-----------|--------------|------------------|------------------------|----------------|--------------------|----------------------|---------------------|--------------------------|-----------------------------|--------------------------|
| 2010-2011 | 3            | -2               | 1                      | 153            | 77                 | 10                   | 12                  | 252                      | -328                        | -76                      |
| 2011-2012 | 1            | -2               | -1                     | 207            | 26                 | 12                   | 5                   | 250                      | -296                        | -46                      |
| 2012-2013 | 1            | -1               | 0                      | 204            | 27                 | 5                    | 14                  | 250                      | -213                        | 37                       |
| 2013-2014 | 5            | -1               | 4                      | 164            | 157                | 6                    | 3                   | 330                      | -311                        | 19                       |
| 2014-2015 | 5            | -1               | 4                      | 229            | 126                | 12                   | 14                  | 381                      | -335                        | 46                       |
| Average   | 3            | -1               | 2                      | 191            | 83                 | 9                    | 10                  | 293                      | -297                        | -4                       |